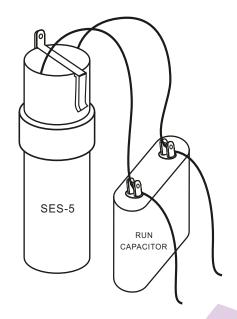

## Features-

- Increases compressor starting torque for faster recycling
- For all permanent split capacitor, single phase air conditioning and heat pump systems
- Wired with "Piggy-Back" terminals for easy installation on run capacitors
- Designed for 115 volt thru 277 volt systems
- Mounts easily with either screw or clip