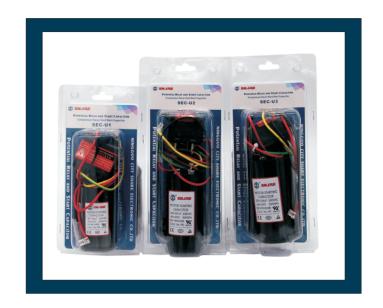

s
- UL/CSA and CE recognized
- 2 Wire non-polarized system
- OEM versions available on request

## **General Specifications-**

- Extends life of compressor
- Protect internal components
- Start A/C in 30-50% less time
- For Scroll/Reciprocating 208-240V Only
- Capacitor Size:88-108MFD

## **APPLICATIONS**

#### FOR HVAC/R

1-5 HP single-phase 208V, 230V, 265V air air conditioning, heat pump, and refrigeration compressors-reciprocating, scroll and rotary.

| 108-130MFD       |
|------------------|
| 330              |
| 50/60Hz          |
| 52.37mm*111.12mm |
|                  |
| 189-227MFD       |
| 330              |
| 50/60Hz          |
| 52.37mm*111.12mm |
|                  |
| 270-324MFD       |
| 330              |
| 50/60Hz          |
| 65.5mm*111.12mm  |
|                  |





#### **Product Description:**

SHARE'Product Hard Starts are the only pre-assembled, 2-wire, easy-to-install starting devices that utilize the superior sensing capability of a potential relay in combination with a start capacitor. These devices work on all 1 - 5 HP single-phase 208V, 230V, 265V air conditioning, heat pump and refrigeration compressors reciprocating, scroll and rotary.



# SEC-U1

## **DIMENSIONS**



## WIRING DIAGRAM