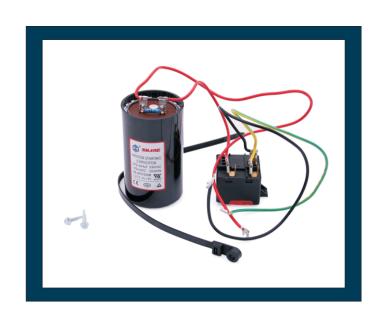

## Potential Relay and Start Capacitor

## -SEC-U1

#### **Product Description:**

SHARE'Product Hard Starts are the only pre-assembled, 2-wire, easy-to-install starting devices that utilize the superior sensing capability of a potential relay in combination with a start capacitor. These devices work on all 1 - 5 HP single-phase 208V, 230V, 265V air conditioning, heat pump and refrigeration compressors reciprocating, scroll and rotary.