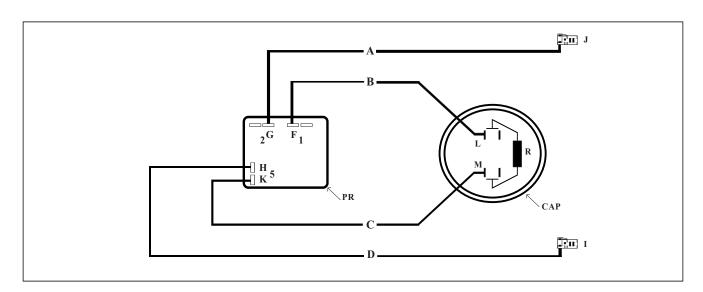

roll and rotary.

| 108-130MFD       |
|------------------|
| 330              |
| 50/60Hz          |
| 52.37mm*111.12mm |
|                  |
| 189-227MFD       |
| 330              |
| 50/60Hz          |
| 52.37mm*111.12mm |
|                  |
| 270-324MFD       |
| 330              |
| 50/60Hz          |
| 65.5mm*111.12mm  |
|                  |





#### **Product Description:**

SHARE'Product Hard Starts are the only pre-assembled, 2-wire, easy-to-install starting devices that utilize the superior sensing capability of a potential relay in combination with a start capacitor. These devices work on all 1 - 5 HP single-phase 208V, 230V, 265V air conditioning, heat pump and refrigeration compressors reciprocating, scroll and rotary.



# SEC-U1

## **DIMENSIONS**



## WIRING DIAGRAM