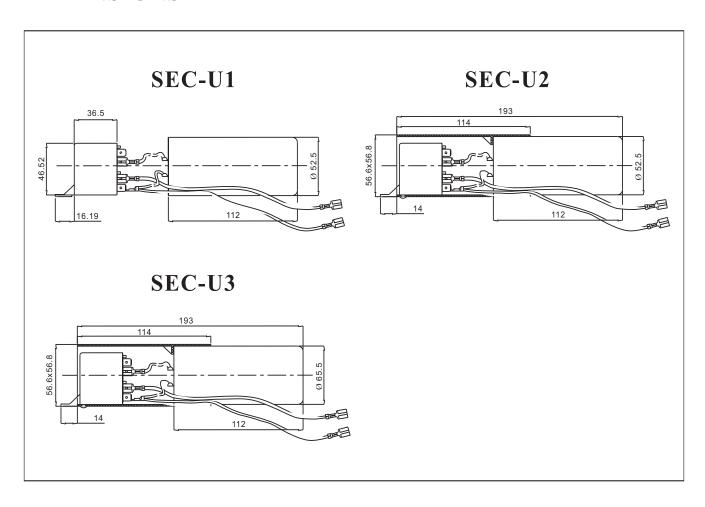

## **DIMENSIONS**

#### FOR HVAC/R

1-5 HP single-phase 208V, 230V, 265V air air conditioning, heat pump, and refrigeration compressors-reciprocating, scroll and rotary.

| 108-130MFD       |
|------------------|
| 330              |
| 50/60Hz          |
| 52.37mm*111.12mm |
|                  |
| 189-227MFD       |
| 330              |
| 50/60Hz          |
| 52.37mm*111.12mm |
|                  |
| 270-324MFD       |
| 330              |
| 50/60Hz          |
| 65.5mm*111.12mm  |
|                  |